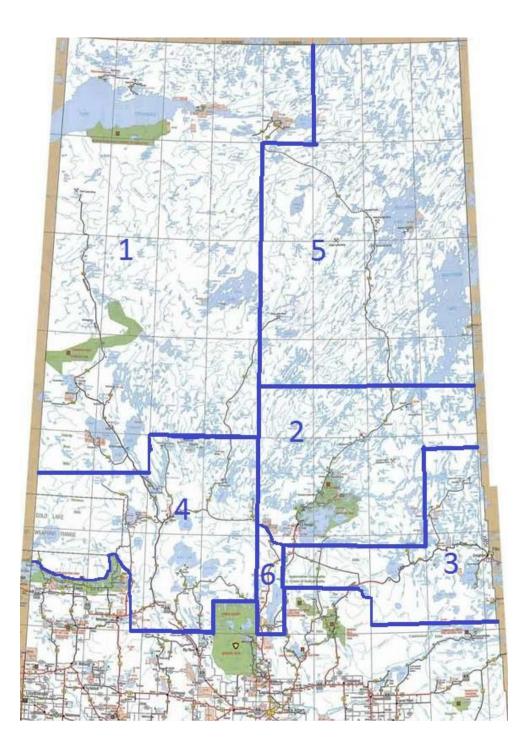

#### PUBLIC HEALTH INSPECTORS

June 2015

We are located in the Government of Canada Building, 1016 La Ronge Avenue, La Ronge, SK. Public Health Inspectors for the three northern health authorities (Mamawetan Churchill River, Keewatin Yatthé and Athabasca) cover the entire northern part of the province. The contact information and map will help you identify who to contact for each community.

### District One

PHI: Vacant (contact Kelvin Koo) Phone: 306-425-8512 Email: <u>healthinspectors@pophealthnorthsask.ca</u>

### **District Two**

PHI: Jennifer Reid Phone: 306-425-8527 Mobile: 306-425-0057 Email: jennnifer.reid@pophealthnorthsask.ca

### **District Three**

PHI: Vacant (contact Jennifer Reid) Phone: 306-425-8512 Email: <u>healthinspectors@pophealthnorthsask.ca</u> District Four PHI: Rochelle Browett Phone: 306-425-8580 Mobile: 306-420-4340 Email: rochelle.browette@pophealthnorthsask.ca

### **District Five**

PHI: Kelvin Koo Phone: 306-425-8524 Mobile: 306-425-9200 Email: <u>kelvin.koo@pophealthnorthsask.ca</u>

#### **District Six**

PHI: David Sampson Phone: 306-425-8584 Mobile: 306-425-0067 Email: <u>david.sampson@pophealthnorthsask.ca</u>

Public Health Inspectors enforce The Public Health Act, 1994, and regulations governing food service, public accommodations, public water supplies, plumbing, private sewage works and tobacco control. We also provide consultation and education regarding environmental health issues and investigate complaints. Inspectors evaluate and monitor health and safety hazards and develop strategies to control risk.

## NORTHERN PUBLIC HEALTH INSPECTION DISTRICTS

**District 1** Public Health Inspector Vacant (contact Kelvin Koo)

**District 2** Public Health Inspector Jennifer Reid

District 3 Public Health Inspector Vacant (contact Jennifer Reid)

**District 4** Public Health Inspector Rochelle Browett

**District 5** Public Health Inspector Kelvin Koo

**District 6** Public Health Inspector David Sampson